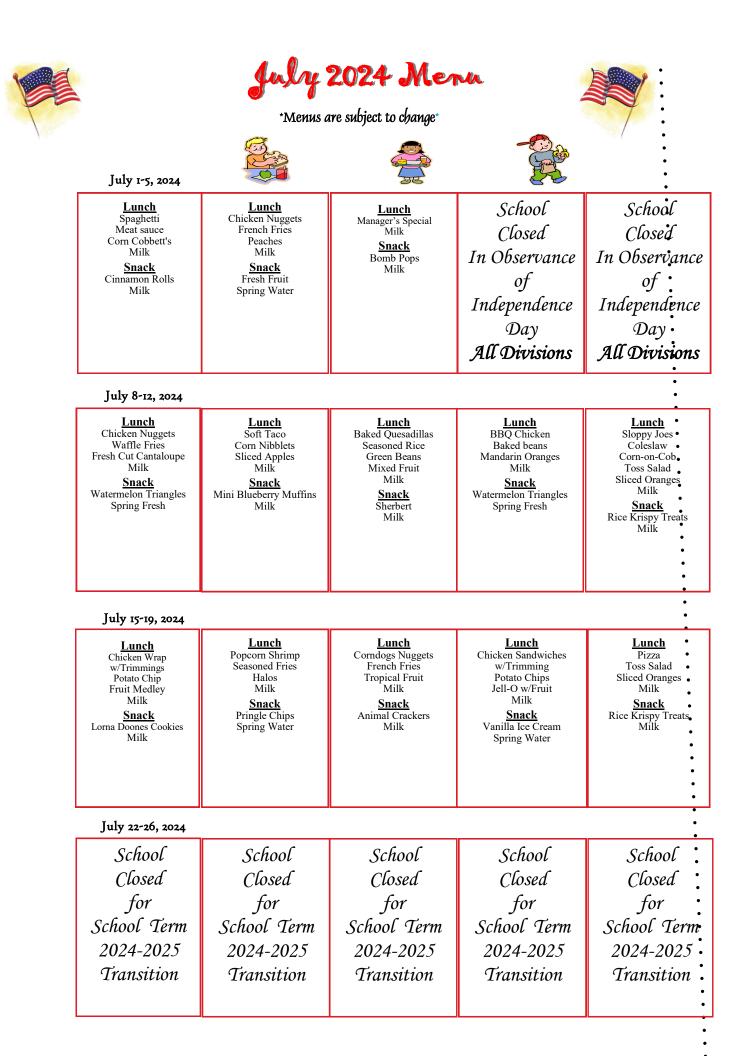

Dining at the Den Weekly Menu

| MONDAY      | TUESDAY     | WEDNESDAY   | THURSDAY    | FRIDAY      |
|-------------|-------------|-------------|-------------|-------------|
| School      | School      | School      | School      | School      |
| Closed      | Closed      | Closed      | Closed      | Closed      |
| for         | for         | for         | for         | for         |
| School Term |
| 2024-2025   | 2024-2025   | 2024-2025   | 2024-2025   | 2024-2025   |
| Transition  | Transition  | Transition  | Transition  | Transition  |